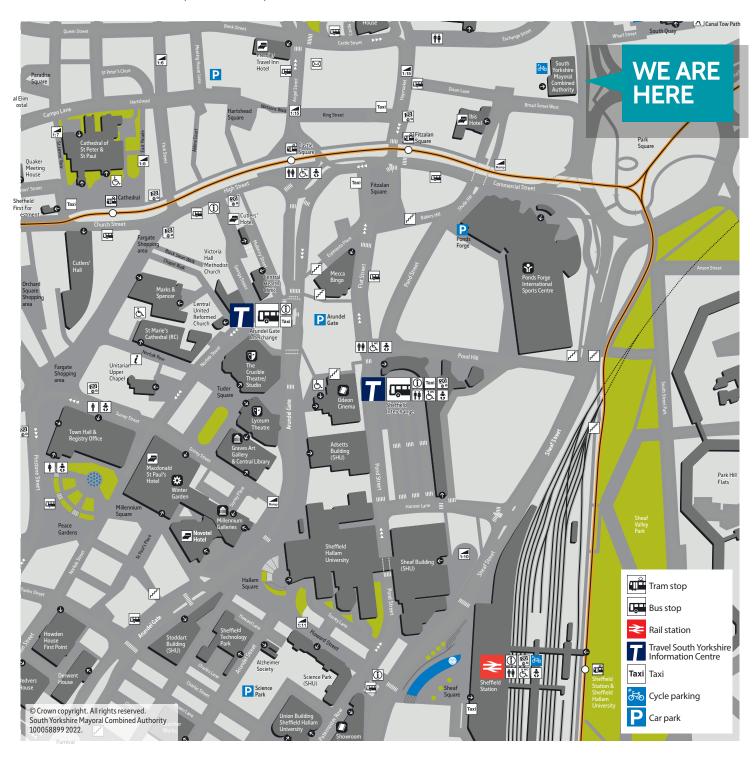

# How to find us

South Yorkshire Mayoral Combined Authority (SYMCA) 11 Broad Street West, Sheffield, S1 2BQ

In support of the vision for the city region, the MCA works in collaboration with Local Authorities to attract new and more investment and enables new and creative ways of investing; creating the conditions for private sector led inclusive economic growth at pace and at scale, which makes a positive impact on South Yorkshire's places, businesses and people

## **BY BUS**

Bus services operate close to Broad Street West, mainly stopping on Haymarket and Waingate.

#### **BY TRAIN**

Broad Street West is about a 10 minute walk from Sheffield Station.

# **BY TRAM**

The nearest stop is Fitzalan Square/Ponds Forge. All tram routes serve this stop.

## **PARK AND RIDE**

Park & Ride is a safe, stress free and convenient way to travel. Leave your car in a secure parking site and then travel into the city by tram.

For more information on Park & Ride and to find your nearest site visit travelsouthyorkshire.com/park